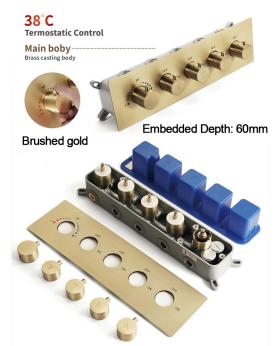

### **Shower Mixer**

All Function can be used at the same time.

Product shown is only for installation display purpose

### **Shower Mixer Connections**