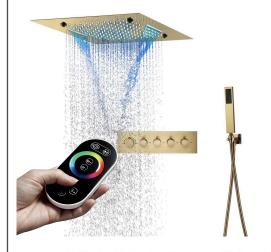

#### **Shower Head**

Shower Head 3 Functions: Waterfall, Rainfall & Mist

Shower head size: 20 x 20 inch

Each function can run all together and separately

Music and LED light work by electronic

All Metal Material: Solid Brass; Stainless Steel (top showerhead, hose)

Shower Head Mounting: Flush on ceiling

Hand Spray Hose: 59 inch Water flow: 2.5 GPM ~ 5.5 GPM Water pressure: 0.3 MPA ~ 1 MPA

Water pipe lines: 3/4 inch water pipes for the hot and cold water mixer

inlet, the others are 1/2 inch

### **Shower Mixer**

All Function can be used at the same time.

Product shown is only for installation display purpose