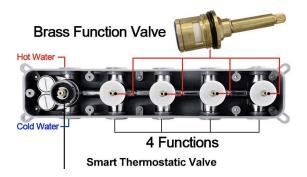

### **Shower Mixer**

All Function can be used at the same time.

Product shown is only for installation display purpose

### **Shower Mixer Connections**