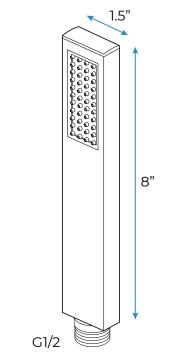

nd separately

Music and LED light work by electronic

All Metal Material: Solid Brass; Stainless Steel (top showerhead, hose)

Shower Head Mounting: Flush on ceiling

Hand Spray Hose: 59 inch Water flow: 2.5 GPM ~ 5.5 GPM Water pressure: 0.3 MPA ~ 1 MPA

Water pipe lines: 3/4 inch water pipes for the hot and cold water mixer

inlet, the others are 1/2 inch

### **304 Stainless Steel**



Water Pressure: 0.3-0.5MPA Shower Flow Rate: 9-25L/min

Product shown is only for installation display purpose







All dimensions and specifications are nominal and may vary. Use actual products for accuracy in critical situations.



## **B**athSelect

### **Shower Mixer**





All Function can be used at the same time.





Product shown is only for installation display purpose

### **Hand Shower**



Flow Rate: 2.0 GPM / 7.6 LPM

### **Shower Mixer Connections**