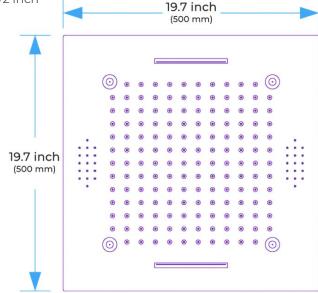

#### **Shower Head**

Shower Head 3 Functions: Waterfall, Rainfall & Mist

Shower head size: 20 x 20 inch

Each function can run all together and separately

Music and LED light work by electronic

All Metal Material: Solid Brass; Stainless Steel (top showerhead, hose)

Shower Head Mounting: Flush on ceiling

Hand Spray Hose: 59 inch Water flow: 2.5 GPM ~ 5.5 GPM Water pressure: 0.3 MPA ~ 1 MPA

Water pipe lines: 3/4 inch water pipes for the hot and cold water mixer

inlet, the others are 1/2 inch