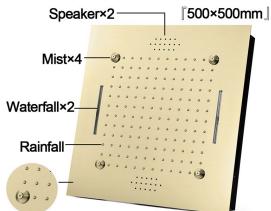

#### **Shower Head**

Shower Head 3 Functions: Waterfall, Rainfall & Mist

Shower head size: 20 x 20 inch

Each function can run all together and separately

Music and LED light work by electronic

All Metal Material: Solid Brass; Stainless Steel (top showerhead, hose)

Shower Head Mounting: Flush on ceiling

Hand Spray Hose: 59 inch Water flow: 2.5 GPM ~ 5.5 GPM Water pressure: 0.3 MPA ~ 1 MPA

Water pipe lines: 3/4 inch water pipes for the hot and cold water mixer

inlet, the others are 1/2 inch