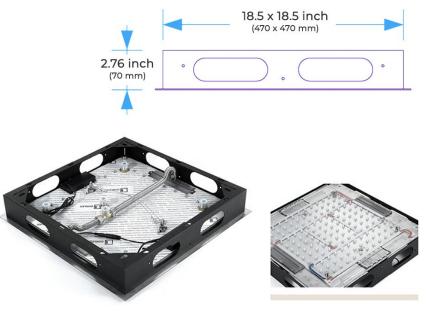

# THERMOSTATIC REMOTE CONTROLLED MUSICAL RECESSED CEILING MOUNT MIST WATERFALL RAINFALL SHOWER SYSTEM WITH HAND SHOWER SPECIFICATIONS

#### **Shower Head**

Shower Head 3 Functions: Waterfall, Rainfall & Mist

Shower head size: 20 x 20 inch

Each function can run all together and separately

Music and LED light work by electronic

All Metal Material: Solid Brass; Stainless Steel (top showerhead, hose)

Shower Head Mounting: Flush on ceiling

Hand Spray Hose: 59 inch Water flow: 2.5 GPM ~ 5.5 GPM Water pressure: 0.3 MPA ~ 1 MPA

Water pipe lines: 3/4 inch water pipes for the hot and cold water mixer

inlet, the others are 1/2 inch