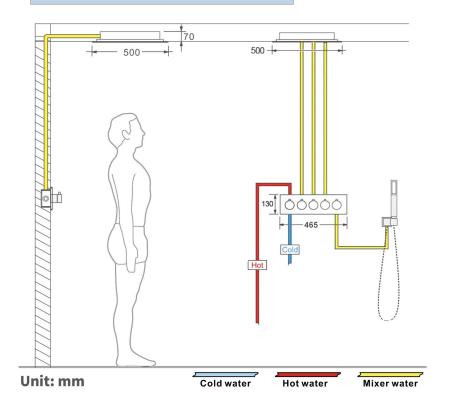

Shower Head Mounting: Flush on ceiling

Hand Spray Hose: 59 inch Water flow: 2.5 GPM ~ 5.5 GPM Water pressure: 0.3 MPA ~ 1 MPA

Water pipe lines: 3/4 inch water pipes for the hot and cold water mixer

inlet, the others are 1/2 inch

### **Shower Mixer Connections**